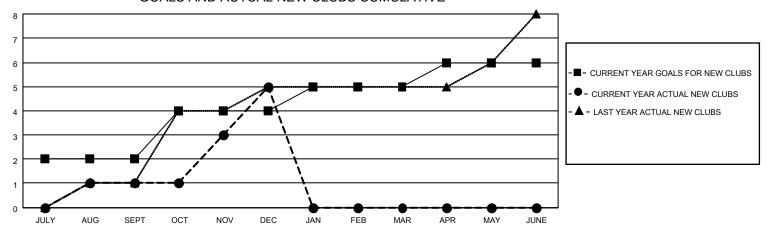

## MONTHLY MEMBERSHIP PROGRESS REPORT

LOCATION INDIA District 322 D Results as of: 12/31/2020

| Clubs         |               |             |               | Members               |                        |                         |                                                    |  |
|---------------|---------------|-------------|---------------|-----------------------|------------------------|-------------------------|----------------------------------------------------|--|
|               | RESULTS FOR   | R 2020-2021 |               | RESULTS FOR 2020-2021 |                        |                         |                                                    |  |
| QUARTER       | NEW CLUB GOAL | NEW CLUBS   | DROPPED CLUBS | QUARTER MEME          | BER GROWTH NET<br>GOAL | MEMBER GROWTH<br>ACTUAL | DROPPED<br>MEMBERS ACTUAL<br>(including transfers) |  |
| JULY/AUG/SEPT | 2             | 1           | 1             | JULY/AUG/SEPT         | 35                     | 142                     | 88                                                 |  |
| OCT/NOV/DEC   | 2             | 4           | 0             | OCT/NOV/DEC           | 91                     | 229                     | 205                                                |  |
| JAN/FEB/MAR   | 1             | 0           | 0             | JAN/FEB/MAR           | 75                     | 0                       | 0                                                  |  |
| APR/MAY/JUNE  | 1             | 0           | 0             | APR/MAY/JUNE          | 44                     | 0                       | 0                                                  |  |

## GOALS AND ACTUAL NEW CLUBS CUMULATIVE