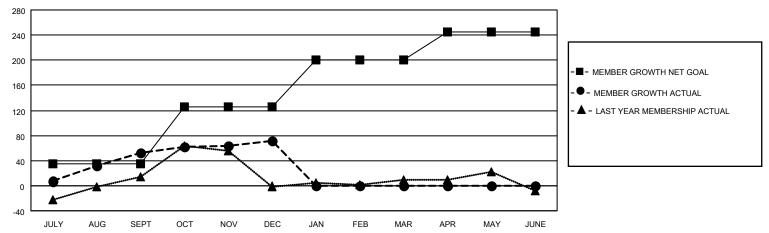

## MONTHLY MEMBERSHIP PROGRESS REPORT

LOCATION INDIA District 322 D Results as of: 12/31/2020

| Clubs         |               |             |               | Members               |                        |                         |                                                    |  |
|---------------|---------------|-------------|---------------|-----------------------|------------------------|-------------------------|----------------------------------------------------|--|
|               | RESULTS FOR   | R 2020-2021 |               | RESULTS FOR 2020-2021 |                        |                         |                                                    |  |
| QUARTER       | NEW CLUB GOAL | NEW CLUBS   | DROPPED CLUBS | QUARTER MEME          | BER GROWTH NET<br>GOAL | MEMBER GROWTH<br>ACTUAL | DROPPED<br>MEMBERS ACTUAL<br>(including transfers) |  |
| JULY/AUG/SEPT | 2             | 1           | 1             | JULY/AUG/SEPT         | 35                     | 142                     | 88                                                 |  |
| OCT/NOV/DEC   | 2             | 4           | 0             | OCT/NOV/DEC           | 91                     | 229                     | 205                                                |  |
| JAN/FEB/MAR   | 1             | 0           | 0             | JAN/FEB/MAR           | 75                     | 0                       | 0                                                  |  |
| APR/MAY/JUNE  | 1             | 0           | 0             | APR/MAY/JUNE          | 44                     | 0                       | 0                                                  |  |

## GOALS AND ACTUAL MEMBERS CUMULATIVE

| DROPPED CLUBS: 1 |     | 49 CLUBS OF 83 ADDED 1 OR MORE<br>NEW MEMBERS | GENDER DISTRIBUTION  MALE 2,240 (72.23%) |                                         |       |
|------------------|-----|-----------------------------------------------|------------------------------------------|-----------------------------------------|-------|
| DROPPED MEMBERS  |     |                                               | FEMALE                                   | 861 (27.77%)                            |       |
| DECEASED         | 13  | CLICK HERE FOR CUMULATIVE                     | TOTAL FAMILY UNIT MEMBERS                |                                         | 1,121 |
| CLUB CANCELLED   | 0   | MEMBERSHIP DATA                               |                                          | 2 2 1 1 1 1 1 1 1 1 1 1 1 1 1 1 1 1 1 1 | 611   |
| OTHER 280        |     |                                               | FAMILY MEMBERS PAYING HALF DUES          |                                         | 611   |
| TOTAL            | 293 |                                               |                                          |                                         |       |